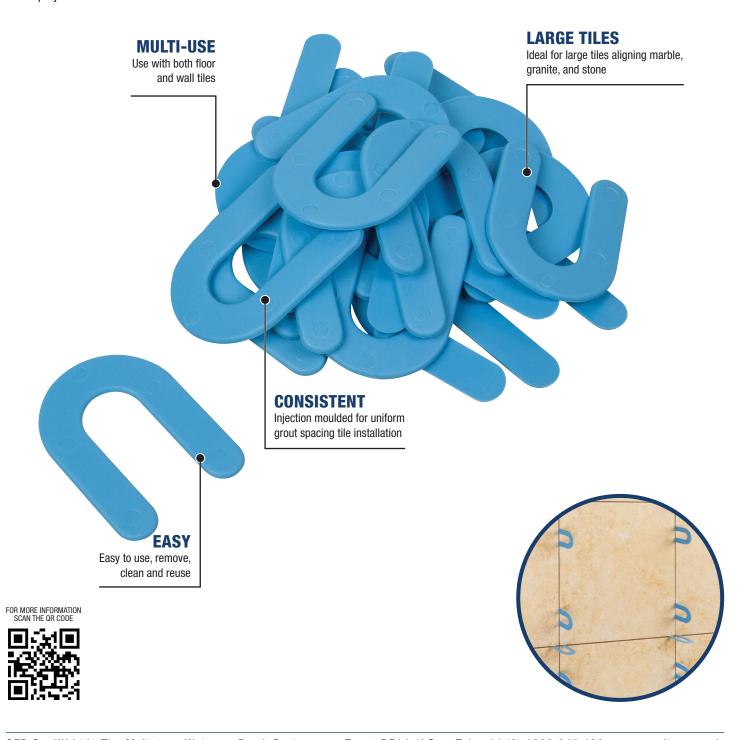

## **RUS15200**

Reusable Spacers are ideal for spacing and aligning marble, granite, stone, and large format tile installations. They are engineered to produce a consistent 1.5mm grout joint, and to quickly and easily space and align horizontal and vertical tile. They are injection moulded for dimensional accuracy and do not compress under heavy loads, making them especially helpful in vertical installations. They are easy to clean and reusable on future projects.