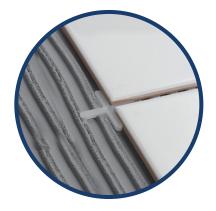

# **CORNER STYLE**

For a clean grid and simply grout over the top

### **LONGER LEG**

Extended 15mm leg for enhanced alignment accuracy and stability